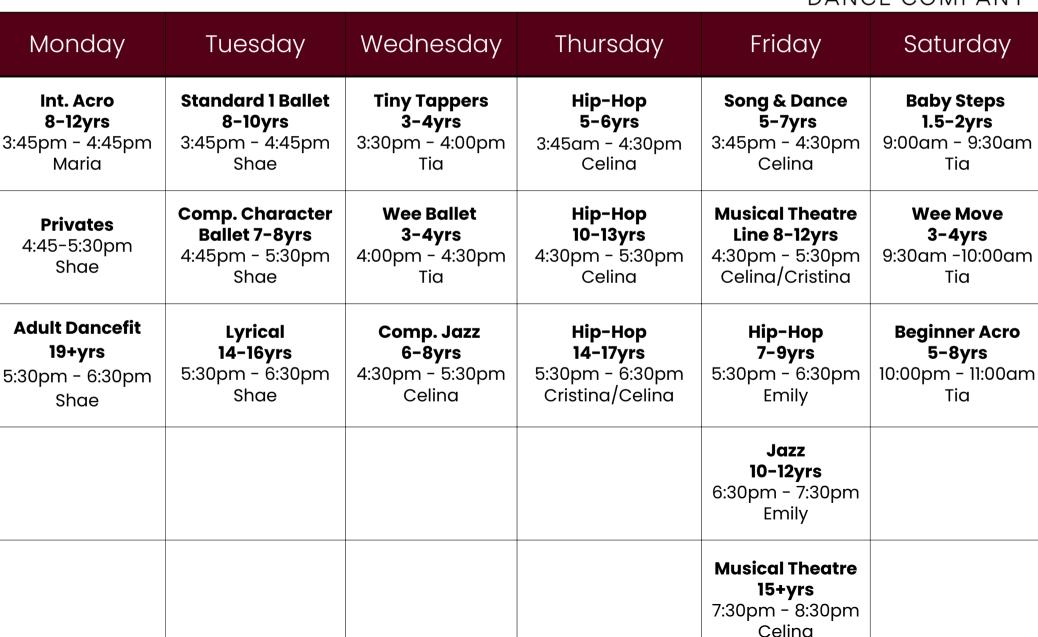

## Peak Dance Co. 2024-2025 Dance Schedule

Studio A





## Peak Dance Co. 2024-2025 Dance Schedule

Studio B

| Monday                                               | Tuesday                                                  | Wednesday               |
|------------------------------------------------------|----------------------------------------------------------|-------------------------|
| <b>Pre-Primary Ballet</b>                            | <b>Tap</b>                                               | <b>Tap</b>              |
| <b>5-6yrs</b>                                        | <b>5-6yrs</b>                                            | <b>7-9yrs</b>           |
| 3:45pm - 4:30pm                                      | 3:45pm - 4:30pm                                          | 3:30pm - 4:30pm         |
| Shae